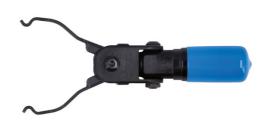

## **Scarab Quick Connector Disconnect Tool with Multi**

Removal tool designed for 2 button style quick connectors used on automotive fuel, oil, AdBlue® and coolant systems. The compact handle features a sand dipped textured finish for improved grip, together with a flexible head that allows for the spring-loaded scarab type jaws to be used one-handed and provide easy access to the quick connector buttons in tight spaces.

## **Additional Information**

- Quick connector pliers allow one handed operation. Small, compact design with flexi-head allows for easy access in tight areas.
- Soft grip handle designed to sit in the palm with finger operated levers.
- · Length: 130mm; Jaw width: 44mm.
- Designed for 2 button style quick connectors used on automotive fuel, oil, AdBlue® and coolant systems.
- Compatible with the Connect Consumables range of fuel line quick connectors.