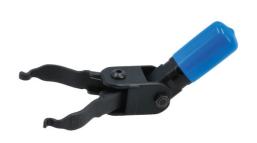

## **Scarab Quick Connector Disconnect Tool with Multi**

Removal tool designed for 2 button style quick connectors used on automotive fuel, oil, AdBlue® and coolant systems. The compact handle features a sand dipped textured finish for improved grip, together with a flexible head that allows for the spring-loaded scarab type jaws to be used one-handed and provide easy access to the quick connector buttons in tight spaces.

## **Additional Information**

- Quick connector pliers allow one handed operation. Small, compact design with flexi-head allows for easy access in tight areas.
- Soft grip handle designed to sit in the palm with finger operated levers.
- · Length: 130mm; Jaw width: 44mm.
- Designed for 2 button style quick connectors used on automotive fuel, oil, AdBlue® and coolant systems.
- Compatible with the Connect Consumables range of fuel line quick connectors.