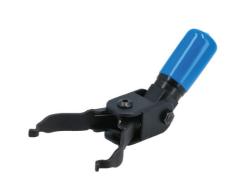

## **Scarab Quick Connector Disconnect Tool with Multi**

Removal tool designed for 2 button style quick connectors used on automotive fuel, oil, AdBlue® and coolant systems. The compact handle features a sand dipped textured finish for improved grip, together with a flexible head that allows for the spring-loaded scarab type jaws to be used one-handed and provide easy access to the quick connector buttons in tight spaces.

## **Additional Information**

- Quick connector pliers allow one handed operation. Small, compact design with flexi-head allows for easy access in tight areas.
- Soft grip handle designed to sit in the palm with finger operated levers.
- · Length: 130mm; Jaw width: 44mm.
- Designed for 2 button style quick connectors used on automotive fuel, oil, AdBlue® and coolant systems.
- Compatible with the Connect Consumables range of fuel line quick connectors.