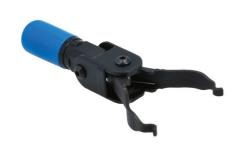

## **Scarab Quick Connector Disconnect Tool with Multi**

Removal tool designed for 2 button style quick connectors used on automotive fuel, oil, AdBlue® and coolant systems. The compact handle features a sand dipped textured finish for improved grip, together with a flexible head that allows for the spring-loaded scarab type jaws to be used one-handed and provide easy access to the quick connector buttons in tight spaces.

## **Additional Information**

- Quick connector pliers allow one handed operation. Small, compact design with flexi-head allows for easy access in tight areas.
- Soft grip handle designed to sit in the palm with finger operated levers.
- · Length: 130mm; Jaw width: 44mm.
- Designed for 2 button style quick connectors used on automotive fuel, oil, AdBlue® and coolant systems.
- Compatible with the Connect Consumables range of fuel line quick connectors.